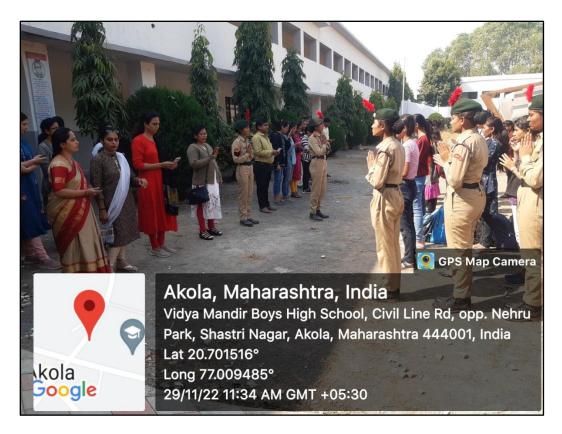

# 7.1.10 The Institution has a prescribed code of conduct for students, teachers, administrators and other staff and conducts periodic programmes in this regard

#### Introduction

1

The college insists on a very high standard of discipline among the students in tune with the status and reputation of the college. The disciplinary Committee under the chairmanship of the principal is the final authority in this regard. The committee issues time to time norms and standards for student's behavior and Code of Conduct. The code Behavior is the set of programmer's practices and procedures that together from the institute's plan for helping Students in the College to behave well and learn well. The code of behavior helps the College Community to promote the College ethos, relationships, policies, procedures and practices that encourage good behavior and prevent unacceptable, behavior. The Code of behavior helps teachers, other members of staff Students and parents to work together for a happy, effective and safe college.

The code of behavior enables College authorities to strike an appropriate balance between their duty to maintain an effective, learning environment for all and their responsibility to students whose behavior presents à challenge to the teaching and learning process.