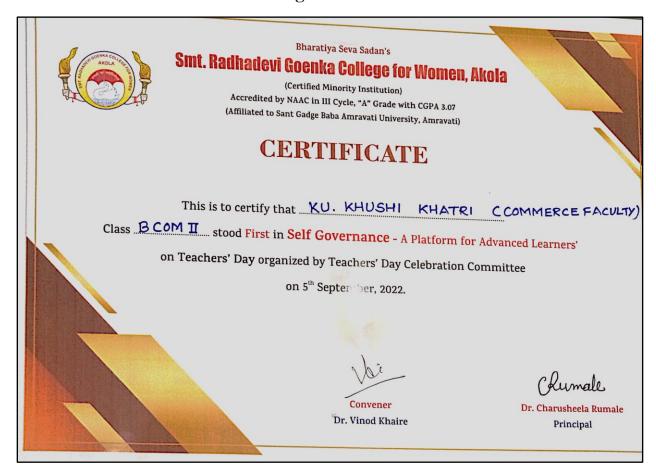

| 08             | 09                         | 26             |
| 8      | Vaishnav i<br>Sharma     | 1/           | BRF  | 07                 | 07             | 08                         | 22             |
| 9      | Ashvini Khard<br>Kharate | 11           | MAR  | 08                 | 06             | 06                         | 20             |
| 10     |                          |              |      |                    | e -            |                            |                |
| 11     |                          |              |      |                    |                | 4 7                        |                |

परीक्षकाचे नाव- H. S. Woodhove स्वाक्षरी-

प्रथम क्रमांक - Khushi Khadei

## **Certificate for Outstanding Performance in Self Governance**



#### **Highlights of Self-Governance – A platform for Advance Learners**



Meeting conducted by Students as various office bearers



Role-Play of a student as a Teacher - Ms. Shradha Surwade -B. A. III

#### Self Governance Program







Self Governance Program









Felicitation of Students – who played Role in Self-Governance and stood outstanding.





Felicitation of Students – who played Role in Self-Governance and stood outstanding



#### Felicitation of Students – who played Role in Self-Governance and stood outstanding





Felicitation of Students – who played Role in Self-Governance and stood outstanding





All students participated in Self-Governance Day and played various roles.

# **Program Schedule**

#### श्रीमती राधादेवी गोयनका महिला महाविद्यालय अकोला शिक्षक दिन