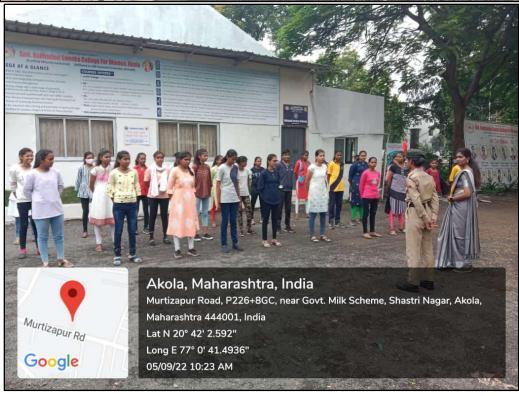

इसके साथ अकोला पोलिस विभाग द्वारा आवश्यकतानुसार दामीनी पथक का पेट्रोलियम महाविद्यालय के परिसर में कराया जाता है। छात्राओं को वुमन्स हेल्पलाईन नंबर की जानकारी दी जाती है। इस समिती द्वारा महाविद्यालय मे कोड ऑफ कंडक्ट का सक्ती से अनुपालन हो इस बात पर विशेष ध्यान दिया जाता है। इसके लिए कई बार समिती की सभा आयोजित की जाती है। तथा छात्राओं की समस्याओ पर उन्हे उचित मार्गदर्शन इस समिती द्वारा किया जाता है। यह संपूर्ण कार्य प्राचार्य के मार्गदर्शन मे किया जाता है।