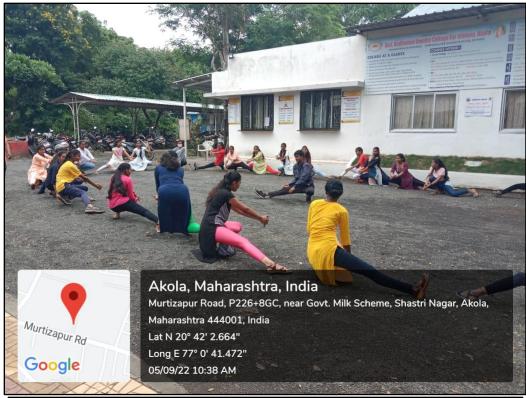

इसके साथ अकोला पोलिस विभाग द्वारा आवश्यकतानुसार दामीनी पथक का पेट्रोलियम महाविद्यालय के परिसर में कराया जाता है। छात्राओं को वुमन्स हेल्पलाईन नंबर की जानकारी दी जाती है। इस समिती द्वारा महाविद्यालय मे कोड ऑफ कंडक्ट का सक्ती से अनुपालन हो इस बात पर विशेष ध्यान दिया जाता है। इसके लिए कई बार समिती की सभा आयोजित की जाती है। तथा छात्राओं की समस्याओ पर उन्हे उचित मार्गदर्शन इस समिती द्वारा किया जाता है। यह संपूर्ण कार्य प्राचार्य के मार्गदर्शन मे किया जाता है।