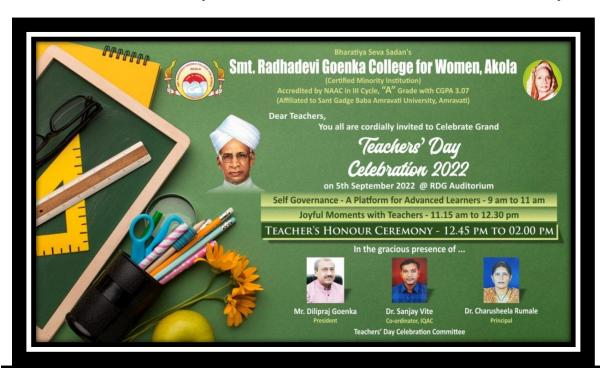

#### **Teachers Day**

## Brochure of the Activity of Self Governance and Teachers' Day

#### Teachers' Day 5th September 2022