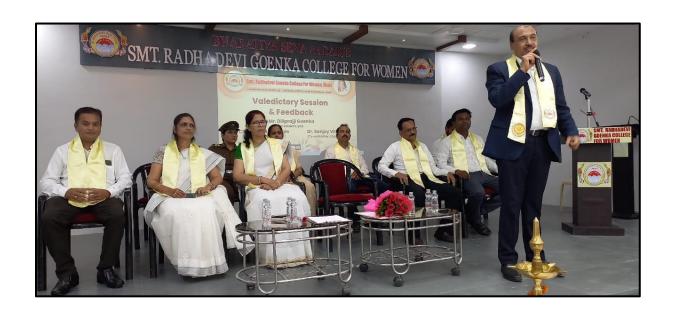

|

# Mr. Dilipraj Goenka addressing to the Students in Valedictory Session





# मातृभूमि

# उपक्रम : आर. डी. जी. महाविद्यालयामध्ये आयोजन

# सात दिवसीय विद्यार्थी प्रेरणा प्रकल्प

चौधरी, प्रा. स्वप्निल इंगोले आणि

वीस विद्यार्थिनींनी गोरक्षण संस्थान येथे

दर्गा उगवेकर यांचे प्रेरणादायी व्याख्यान

आयोजित करण्यात आले. प्राध्यापक

ललित भट्टी यांनी सर्टिफिकेट कोसें

स. पाऊच कोर्सेस. सीबीसीएस पद्धती

यावरील विस्तृत माहिती विद्यार्थिनींना

सांगितली. पालक आणि शिक्षक

चौथ्या दिवशी नेहा खत्री आणि

क्षेत्रभेट दिली.

मातृभूमि वृत्तसेवा

। अकोला, दि. १२ ।

भारतीय सेवा सदन अकोलाचे अध्यक्ष दिलीपराज गोयनका, उपाध्यक्ष गोपीकिशनजो बाजोरिया, उपाध्यक्ष स्वीवाबू गोयनका, सचिव आलोक बाबू गोयनका तसेच प्राचार्य डॉक्टर चारुशीला रुमाले यांच्या मार्गदर्शनाखाली सात दिवसीय स्टुडन्ट इंडक्शन प्रोग्राम महाविद्यालयामध्य आया कपू ए सी आणि स्टुडन्ट इंडक्शन कार्यक्रम समितीद्वार आयाणित करण्यात आला होता