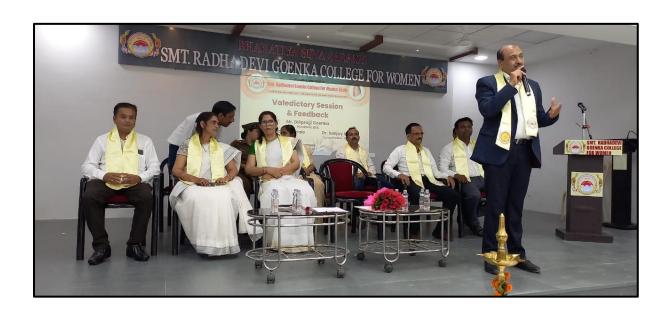

|

# Mr. Dilipraj Goenka addressing to the Students in Valedictory Session





# मातृभूमि

# उपक्रम : आर. डी. जी. महाविद्यालयामध्ये आयोजन

# सात दिवसीय विद्यार्थी प्रेरणा प्रकल्प

चौधरी, प्रा. स्वप्निल इंगोले आणि

वीस विद्यार्थिनींनी गोरक्षण संस्थान येथे

दर्गा उगवेकर यांचे प्रेरणादायी व्याख्यान

आयोजित करण्यात आले. प्राध्यापक

ललित भट्टी यांनी सर्टिफिकेट कोसें

स. पाऊच कोर्सेस. सीबीसीएस पद्धती

यावरील विस्तृत माहिती विद्यार्थिनींना

सांगितली. पालक आणि शिक्षक

चौथ्या दिवशी नेहा खत्री आणि

क्षेत्रभेट दिली.

मातृभूमि वृत्तसेवा

। अकोला, दि. १२ ।

भारतीय सेवा सदन अकोलाचे अध्यक्ष दिलीपराज गोयनका, उपाध्यक्ष गोपीकिशनजो बाजोरिया, उपाध्यक्ष स्वीवाबू गोयनका, सचिव आलोक बाबू गोयनका तसेच प्राचार्य डॉक्टर चारुशीला रुमाले यांच्या मार्गदर्शनाखाली सात दिवसीय स्टुडन्ट इंडक्शन प्रोग्राम महाविद्यालयामध्य आया कपू ए सी आणि स्टुडन्ट इंडक्शन कार्यक्रम समितीद्वार आयाणित करण्यात आला होता .