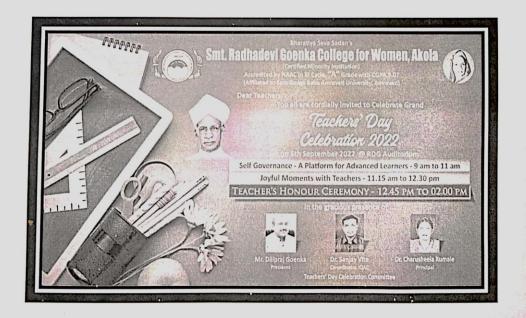

#### **Teachers Day**

## Brochure of the Activity of Self Governance and Teachers' Day

#### Teachers' Day 5th September 2022