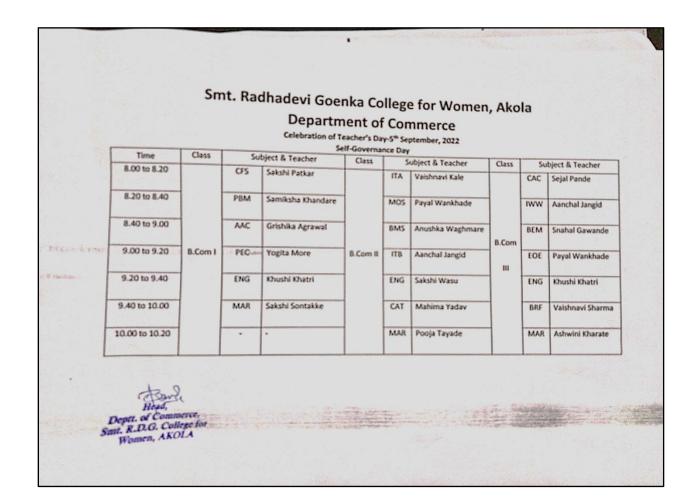

#### **Time table of Self Governance**

#### Smt. Radhadevi Goenka College for Women, Akola Teacher's Day Celebration Monday 5 Sept. 2022 Self Governance Program <u>Time Table</u>

| Time          | 9:00 to 9:20                                 | 9:20 to 9:40                               | 9:40 to 10:00                                       | 10:00 to 10:20                           | 10:20 to 10:40                        | 10:40 to 11:00                          |
|---------------|----------------------------------------------|--------------------------------------------|-----------------------------------------------------|------------------------------------------|---------------------------------------|-----------------------------------------|
| R. No<br>101  | Muskan Gupta<br>Political Sc.<br>B.A III     | Bhakti Kulkarni<br>Music<br>B.A. III       | Avantika Baviskar<br>Home Eco.<br>B.A. III          | Pranali Ghaywat<br>Marathi<br>B.A. I     | Shivani Raut<br>Music<br>B.A I        | Rakhi Barde<br>Political Sc.<br>B.A. I  |
| R. No<br>102  | Sanskruti<br>Sontakke<br>Marathi<br>B.A. II  | Jostna Tayde<br>Marathi<br>B.A. III        | Shivali Karmarkar<br>Music<br>B.A. III              | Prerna Dongre<br>Political Sc.<br>B.A. I | Nikita Gawarguru<br>Marathi<br>B.A. I | Nikita Awasarmol<br>Economics<br>B.A. I |
| R. No<br>103  | Shraddha<br>Surwade<br>Home Eco.<br>B.A. III | Gayatri Zimte<br>Political Sc.<br>B.A. III | Divya Padmane<br>Marathi<br>B.A. III                | Nisha Tambe<br>Sociology<br>B.A. I       | Payal Uparas<br>Economics<br>B.A I    | Nivita Morya<br>English<br>B.A I        |
| R. No.<br>104 | Shivani Girhe<br>Sociology<br>B.A. I         | Sakshi Bole<br>NCC<br>B.A. II<br>NCC Dept. | Switi Wankhade<br>Sports<br>B.A I<br>College Ground | -                                        |                                       | -                                       |