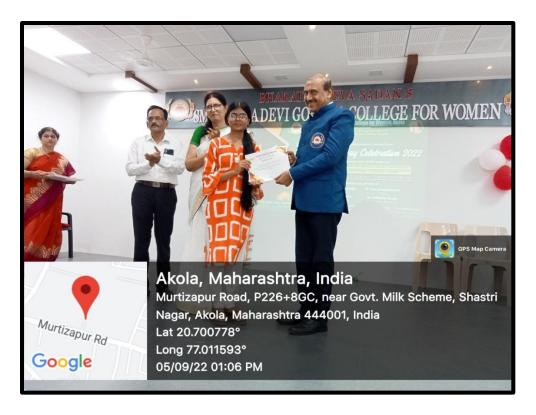

| MAR  | 08                 | 06             | 06                         | 20             |
| 10     |                          |              |      |                    | e -            |                            |                |
| 11     |                          |              |      |                    |                | 4 7                        |                |

परीक्षकाचे नाव- H. S. Woodhove स्वाक्षरी-

प्रथम क्रमांक - Khushi Khadei

## **Certificate for Outstanding Performance in Self Governance**



#### **Highlights of Self-Governance – A platform for Advance Learners**



Meeting conducted by Students as various office bearers



Role-Play of a student as a Teacher - Ms. Shradha Surwade -B. A. III

#### Self Governance Program







Self Governance Program









Felicitation of Students – who played Role in Self-Governance and stood outstanding.





Felicitation of Students – who played Role in Self-Governance and stood outstanding



#### Felicitation of Students – who played Role in Self-Governance and stood outstanding





Felicitation of Students – who played Role in Self-Governance and stood outstanding





All students participated in Self-Governance Day and played various roles.

# **Program Schedule**

#### श्रीमती राधादेवी गोयनका महिला महाविद्यालय अकोला शिक्षक दिन 2022 दिनांक 5 सप्टेंबर 2022

Teachers Honour Ceremony (शिक्षक सन्मान सोहळा)
प्रमुख अतिथी- मा.दिलिपराज गोयनका
प्राचार्य डॉ. चारुशीला रुमाले, डॉ.अंबादास पांडे , डॉ. संजय विटे, प्रा.परिमल मुजुमदार
डॉ.अर्चना अंओरे , डॉ.सोनल कामे, डॉ.विनोद खैरे , प्रा.जयश्री बंड, प्रा.स्नेहा पाट