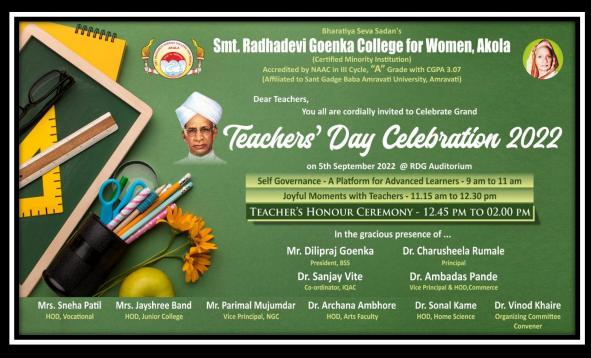

#### **Teachers Day**

## Brochure of the Activity of Self Governance and Teachers' Day

#### Teachers' Day 5th September 2022

#### **Teachers' Day Celebration Committee**

| Sr.<br>No. | Name of the Teacher | Nature of<br>Work | Signature  |
|------------|---------------------|-------------------|------------|
| 1          | Dr . Vinod Khaire   | Teachers          | - 2 d c    |
| x -        | (Convener)          | Honour            |            |
|            |                     | Ceremony          |            |
| 2          | Dr. Sumedh Sagane   | Self-             | (ne . La   |
|            | ***                 | Governance        | 88 1109/22 |
| 3          | Dr. Ashish Mutthe   | Self –            | 01.00      |
|            |                     | Governance        | Talm       |
| 4 4        | Prof. Shweta Mendhe | Joyful            | Gales !    |
|            |                     | moments with      | Suc        |
|            | -4                  | Teachers          |            |
| 5          | Prof. Smita Dewar   | News writing      | Sor        |
|            |                     | and Report        |            |